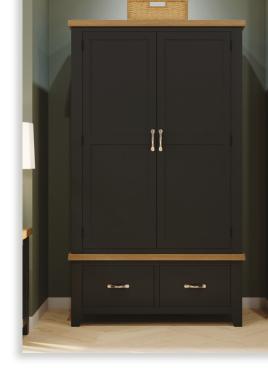

## Wardrobe

WPT032 **Double Wardrobe with 2 Drawers** H 1900 x W 1100 x D 600 mm

Soon to be available - a double all hanging robe and a triple robe with 3 drawers.