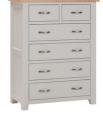

## 100 NO 100 NO 100 NO

WPT003 **2 + 2 Chest** H 780 x W 950 x D 440 mm

WPT004 **2 + 3 Chest** H 990 x W 950 x D 440 mm

WPT005 **2 + 4 Chest** H 1200 x W 950 x D 440 mm

WPT006 **3 Over 4 Chest** H 780 x W 1340 x D 440 mm