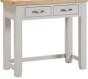

Dressing Table, Stool & Mirror

WPT022 **Dressing Table** H 800 x W 900 x D 440 mm

WPT023 **Mirror** H 410 x W 500 x D 120 mm

WPT024 **Stool** H 460 x W 450 x D 360 mm