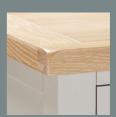

# Beautiful Detail

Our Wiltshire painted bedroom collection has a contemporary design with a chunky feel. White-washed oak tops with rounded off edges, tapered legs, generously sized rails and quality craftsmanship. Finished in a high quality, long-lasting paint and perfectly complemented with a

White-washed Oak Tops