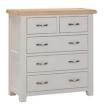

## 100 NO 100 NO 100 NO

WPT003 **2 + 2 Chest** H 780 x W 950 x D 440 mm

WPT004 **2 + 3 Chest** H 990 x W 950 x D 440 mm

WPT005 **2 + 4 Chest** H 1200 x W 950 x D 440 mm

WPT006 **3 Over 4 Chest** H 780 x W 1340 x D 440 mm