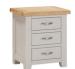

### Bedsides & Chests

**3 Drawer Bedside** H 630 x W 550 x D 420 mm

WPT009 Compact Bedside H 630 x W 360 x D 380 mm

WPT002 **5 Drawer Wellington** H 1200 x W 550 x D 420 mm