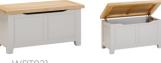

#### Beds & Blanket Box

WPT042 **4'6" Low Foot End Panel Bed** H 1150 x W 1500 x L 2060 mm

WPT043 **5' Low Foot End Panel Bed** H 1150 x W 1650 x L 2160 mm

Beds supplied with solid ply slats

WPT021 **Blanket Box** H 500 x W 1000 x D 500 mm