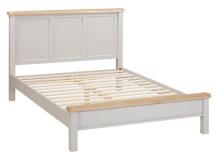

#### Beds & Blanket Box

WPT042 **4'6" Low Foot End Panel Bed** H 1150 x W 1500 x L 2060 mm

WPT043 **5' Low Foot End Panel Bed** H 1150 x W 1650 x L 2160 mm

Beds supplied with solid ply slats

WPT021 **Blanket Box** H 500 x W 1000 x D 500 mm