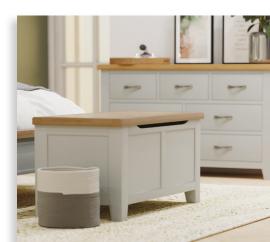

#### Beds & Blanket Box

WPT042 **4'6" Low Foot End Panel Bed** H 1150 x W 1500 x L 2060 mm

WPT043 **5' Low Foot End Panel Bed** H 1150 x W 1650 x L 2160 mm

Beds supplied with solid ply slats

WPT021 **Blanket Box** H 500 x W 1000 x D 500 mm