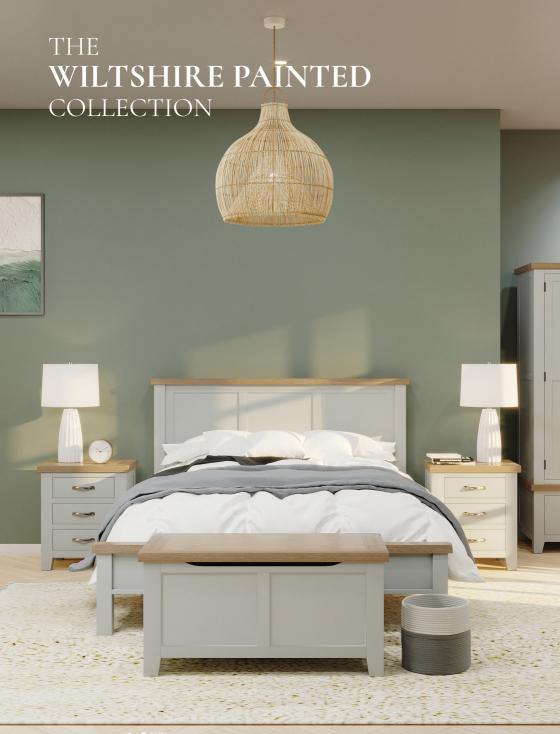

### Bedsides & Chests

**3 Drawer Bedside** H 630 x W 550 x D 420 mm

WPT009 Compact Bedside H 630 x W 360 x D 380 mm

WPT002 **5 Drawer Wellington** H 1200 x W 550 x D 420 mm