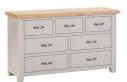

## 100 NO 100 NO 100 NO

WPT003 **2 + 2 Chest** H 780 x W 950 x D 440 mm

WPT004 **2 + 3 Chest** H 990 x W 950 x D 440 mm

WPT005 **2 + 4 Chest** H 1200 x W 950 x D 440 mm

WPT006 **3 Over 4 Chest** H 780 x W 1340 x D 440 mm