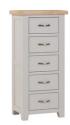

### Bedsides & Chests

**3 Drawer Bedside** H 630 x W 550 x D 420 mm

WPT009 Compact Bedside H 630 x W 360 x D 380 mm

WPT002 **5 Drawer Wellington** H 1200 x W 550 x D 420 mm