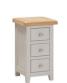

### Bedsides & Chests

**3 Drawer Bedside** H 630 x W 550 x D 420 mm

WPT009 Compact Bedside H 630 x W 360 x D 380 mm

WPT002 **5 Drawer Wellington** H 1200 x W 550 x D 420 mm