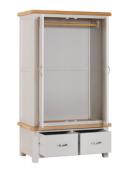

## Wardrobe

WPT032 **Double Wardrobe with 2 Drawers** H 1900 x W 1100 x D 600 mm

Soon to be available - a double all hanging robe and a triple robe with 3 drawers.