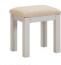

Dressing Table, Stool & Mirror

WPT022 **Dressing Table** H 800 x W 900 x D 440 mm

WPT023 **Mirror** H 410 x W 500 x D 120 mm

WPT024 **Stool** H 460 x W 450 x D 360 mm