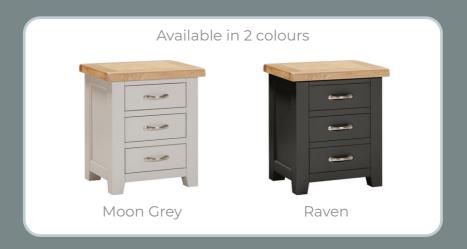

### Bedsides & Chests

**3 Drawer Bedside** H 630 x W 550 x D 420 mm

WPT009 Compact Bedside H 630 x W 360 x D 380 mm

WPT002 **5 Drawer Wellington** H 1200 x W 550 x D 420 mm