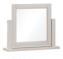

Dressing Table, Stool & Mirror

WPT022 **Dressing Table** H 800 x W 900 x D 440 mm

WPT023 **Mirror** H 410 x W 500 x D 120 mm

WPT024 **Stool** H 460 x W 450 x D 360 mm