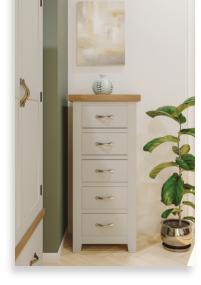

### Bedsides & Chests

**3 Drawer Bedside** H 630 x W 550 x D 420 mm

WPT009 Compact Bedside H 630 x W 360 x D 380 mm

WPT002 **5 Drawer Wellington** H 1200 x W 550 x D 420 mm