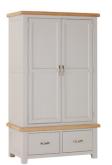

## Wardrobe

WPT032 **Double Wardrobe with 2 Drawers** H 1900 x W 1100 x D 600 mm

Soon to be available - a double all hanging robe and a triple robe with 3 drawers.