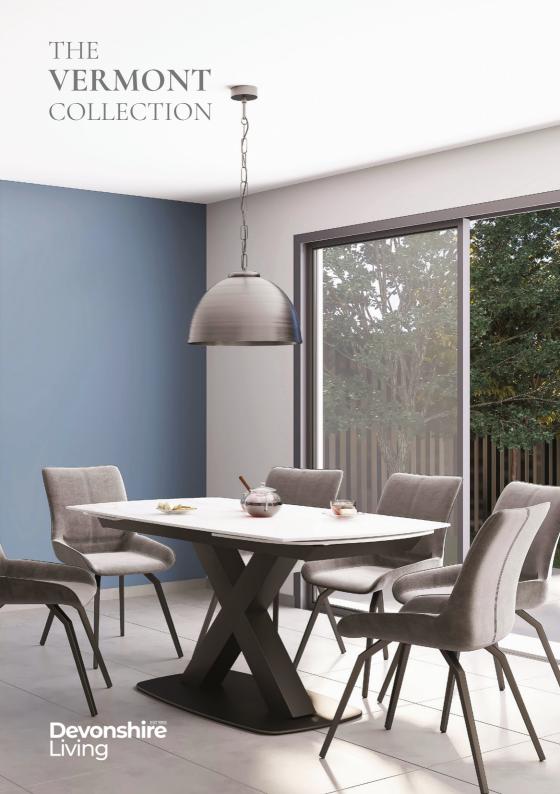

#### VER094G / VER094W\* Medium End Extending Dining Table

H 760 x W 850 x L 1400 - 2000 mm Grey (G) or White (W) Sintered Stone \*Pictured in White

#### VER095G\* / VER095W Large End Extending Dining Table

H 760 x W 900 x L 1600 - 2400 mm Grey (G) or White (W) Sintered Stone \*Pictured in Grey

## VER146G / VER146W\* Small Fixed Top Dining Table

H 760 x W 800 x L 1300 mm Grey (G) or White (W) Sintered Stone \*Pictured in White