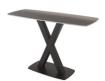

## VER146G / VER146W\* Small Fixed Top Dining Table

H 760 x W 800 x L 1300 mm Grey (G) or White (W) Sintered Stone \*Pictured in White