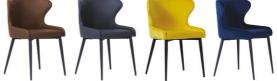

# CHT101 / CHT105 / CHT110 / CHT111 Orbit Dining Chair

H 820 x W 580 x D 530 mm Brown PU (101), Grey PU (105), Yellow Velvet (110) and Navy Velvet (111)