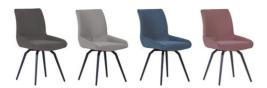

# MED001 / MED002 / MED003 / MED004 Medway Swivel Dining Chair

H 870 x W 490 x D 590 mm Dark Grey (001), Light Grey (002), Light Blue (003) and Dusty Pink (004)

Available in grey or white sintered stone, with black powder coated cross design pedestal bases, perfectly complemented with a selection of dining chairs in a variety of fabrics, colours and designs.