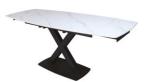

#### VER094G / VER094W\* Medium End Extending Dining Table

H 760 x W 850 x L 1400 - 2000 mm Grey (G) or White (W) Sintered Stone \*Pictured in White

#### VER095G\* / VER095W Large End Extending Dining Table

H 760 x W 900 x L 1600 - 2400 mm Grey (G) or White (W) Sintered Stone \*Pictured in Grey

## VER146G / VER146W\* Small Fixed Top Dining Table

H 760 x W 800 x L 1300 mm Grey (G) or White (W) Sintered Stone \*Pictured in White

# MED001 / MED002 / MED003 / MED004 Medway Swivel Dining Chair

H 870 x W 490 x D 590 mm Dark Grey (001), Light Grey (002), Light Blue (003) and Dusty Pink (004)

Available in grey or white sintered stone, with black powder coated cross design pedestal bases, perfectly complemented with a selection of dining chairs in a variety of fabrics, colours and designs.