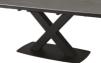

#### VER094G / VER094W\* Medium End Extending Dining Table

H 760 x W 850 x L 1400 - 2000 mm Grey (G) or White (W) Sintered Stone \*Pictured in White

#### VER095G\* / VER095W Large End Extending Dining Table

H 760 x W 900 x L 1600 - 2400 mm Grey (G) or White (W) Sintered Stone \*Pictured in Grey

## VER146G / VER146W\* Small Fixed Top Dining Table

H 760 x W 800 x L 1300 mm Grey (G) or White (W) Sintered Stone \*Pictured in White