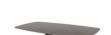

#### VER079G\* / VER079W Console Table

H 760 x W 450 L 1200 mm Grey (G) or White (W) Sintered Stone \*Pictured in Grey