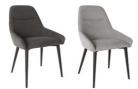

### CLY001 / CLY002 Clyde Dining Chair

H 930 x W 560 x D 590 mm Dark Grey (001) and Light Grey (002)