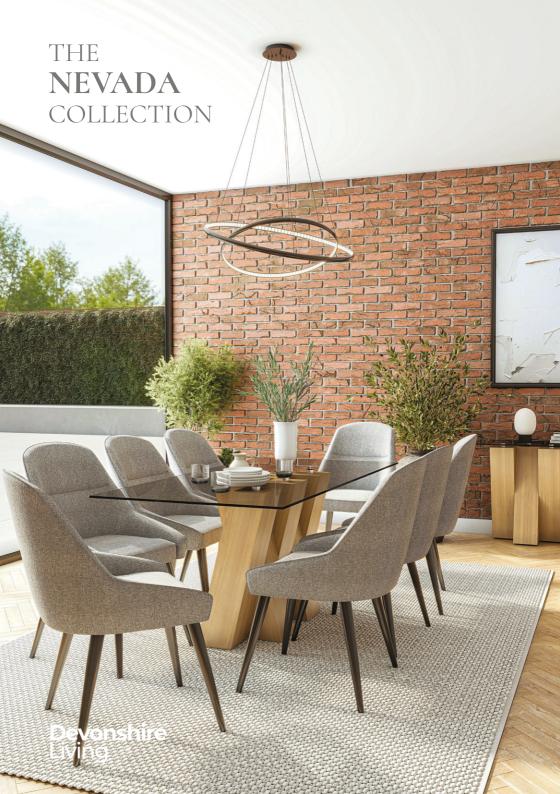

NEV147C / NEV147S\* Large Fixed Top Dining Table

H 760 x W 900 x L 1800 mm Clear (C) or Smoked (S) Glass \*Pictured in Smoked

NEV079C\* / NEV079S Console Table

H 760 x W 450 x L 1200 mm Clear (C) or Smoked (S) Glass \*Pictured in Clear