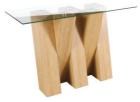

NEV077C / NEV077S\* Lamp Table

H 540 x W 600 x L 600 mm Clear (C) or Smoked (S) Glass \*Pictured in Smoked

NEV070C\* / NEV070S Coffee Table

H 450 x W 600 x L 1200 mm Clear (C) or Smoked (S) Glass \*Pictured in Clear Available in clear or smoked tempered glass with a uniquely designed oak effect wrapped pedestal.