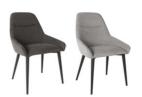

## CLY001 / CLY002 Clyde Dining Chair H 930 x W 560 x D 590 mm

Dark Grey (001) and Light Grey (002)