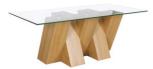

NEV147C / NEV147S\* Large Fixed Top Dining Table

H 760 x W 900 x L 1800 mm Clear (C) or Smoked (S) Glass \*Pictured in Smoked

NEV079C\* / NEV079S Console Table

H 760 x W 450 x L 1200 mm Clear (C) or Smoked (S) Glass \*Pictured in Clear

NEV077C / NEV077S\* Lamp Table

H 540 x W 600 x L 600 mm Clear (C) or Smoked (S) Glass \*Pictured in Smoked

NEV070C\* / NEV070S Coffee Table

H 450 x W 600 x L 1200 mm Clear (C) or Smoked (S) Glass \*Pictured in Clear Available in clear or smoked tempered glass with a uniquely designed oak effect wrapped pedestal.