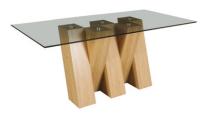

NEV147C / NEV147S\* Large Fixed Top Dining Table

H 760 x W 900 x L 1800 mm Clear (C) or Smoked (S) Glass \*Pictured in Smoked

NEV079C\* / NEV079S Console Table

H 760 x W 450 x L 1200 mm Clear (C) or Smoked (S) Glass \*Pictured in Clear