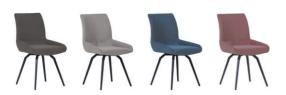

## MED001 / MED002 / MED003 / MED004 Medway Swivel Dining Chair

H 870 x W 490 x D 590 mm Dark Grey (001), Light Grey (002), Light Blue (003) and Dusty Pink (004)