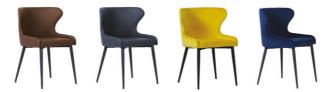

## CHT101 / CHT105 / CHT110 / CHT111 Orbit Dining Chair

H 820 x W 580 x D 530 mm Brown PU (101), Grey PU (105), Yellow Velvet (110) and Navy Velvet (111)

All measurements are approximate. We reserve the right to alter specification, November 2024.