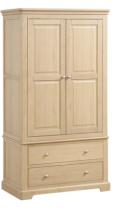

### Wardrobes

LOK031 **Double All Hanging Wardrobe**H 2030 x W 1050 x D 605 mm

Supplied with one wooden double hanging rail.

LOK032 2 Drawer Double Wardrobe H 2030 x W 1050 x D 605 mm Supplied with one wooden double hanging rail