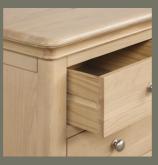

# Beautiful Detail

With a contemporary twist, the Lydford Oak Bedroom Collection reflects high quality craftsmanship with timeless design elements. Crafted from oak, the range features elegant, gently curved mouldings, tops with softly rounded corners and a pale grey protective lacquer. The range is supplied with both metal and wooden knobs, to suit most home interiors.

Solid Oak Tops

**Dovetailed Drawers** 

**Curved Plinths** 

Curved Mouldings and panelled doors

Supplied with both a metal and wooden knob.