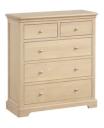

LOK003 **2 + 2 Chest** H 875 x W 995 x D 425 mm

LOK004 **2 + 3 Chest** H 1120 x W 995 x D 425 mm

LOK005 **2 + 4 Chest** H 1365 x W 995 x D 425 mm

LOK006 **3 Over 4 Chest** H 875 x W 1399 x D 425 mm