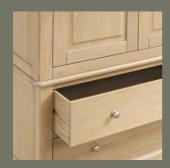

# Beautiful Detail

With a contemporary twist, the Lydford Oak Bedroom Collection reflects high quality craftsmanship with timeless design elements. Crafted from oak, the range features elegant, gently curved mouldings, tops with softly rounded corners and a pale grey protective lacquer. The range is supplied with both metal and wooden knobs, to suit most home interiors.

Solid Oak Tops

**Dovetailed Drawers** 

**Curved Plinths** 

Curved Mouldings and panelled doors

Supplied with both a metal and wooden knob.