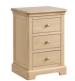

#### Bedsides & Chests

LOK001 **3 Drawer Bedside** H 736 x W 495 x D 425 mm

LOK009 **Compact Bedside** H 715 x W 400 x D 300 mm

LOK010 **2 Drawer Bedside** H 580 x W 495 x D 425 mm

LOK002 **5 Drawer Wellington** H 1315 x W 610 x D 425 mm