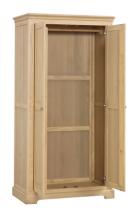

### Wardrobes

LOK031 **Double All Hanging Wardrobe**H 2030 x W 1050 x D 605 mm

Supplied with one wooden double hanging rail.

LOK032 2 Drawer Double Wardrobe H 2030 x W 1050 x D 605 mm Supplied with one wooden double hanging rail