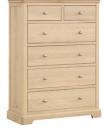

LOK003 **2 + 2 Chest** H 875 x W 995 x D 425 mm

LOK004 **2 + 3 Chest** H 1120 x W 995 x D 425 mm

LOK005 **2 + 4 Chest** H 1365 x W 995 x D 425 mm

LOK006 **3 Over 4 Chest** H 875 x W 1399 x D 425 mm