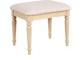

# Dressing Table, Stool & Mirror

LOK022 **Dressing Table** H 830 x W 1010 x D 425 mm

Dressing Table Mirror
H 474 x W 500 x D 130 mm

LOK024

Dressing Table Stool

H 440 x W 510 x D 400 mm

Grey Fabric Seat Pad