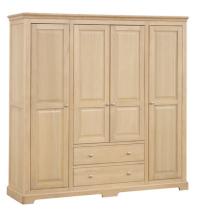

#### **Quad Wardrobe**

H 2030 x W 2018 x D 605 mm Supplied with two single wooden hanging rails in each single section and one wooden double hanging rail in middle section