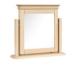

# Dressing Table, Stool & Mirror

LOK022 **Dressing Table** H 830 x W 1010 x D 425 mm

Dressing Table Mirror
H 474 x W 500 x D 130 mm

LOK024

Dressing Table Stool

H 440 x W 510 x D 400 mm

Grey Fabric Seat Pad