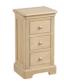

#### Bedsides & Chests

LOK001 **3 Drawer Bedside** H 736 x W 495 x D 425 mm

LOK009 **Compact Bedside** H 715 x W 400 x D 300 mm

LOK010 **2 Drawer Bedside** H 580 x W 495 x D 425 mm

LOK002 **5 Drawer Wellington** H 1315 x W 610 x D 425 mm