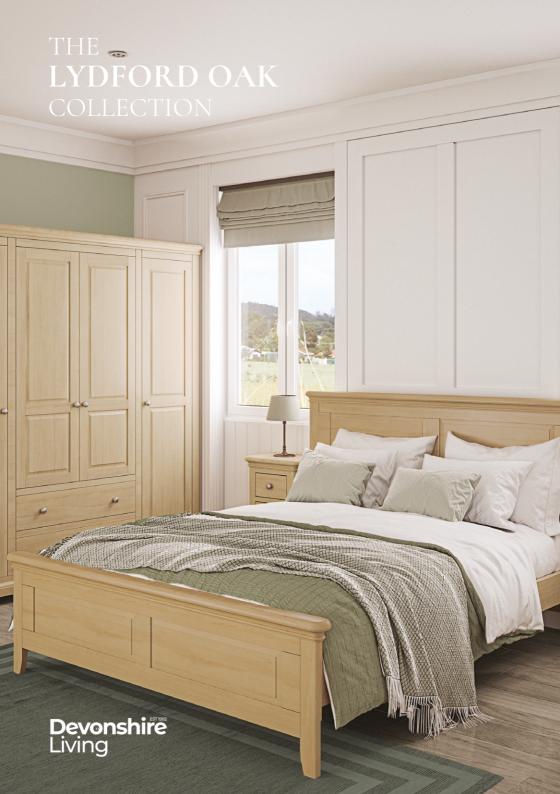

#### Bedsides & Chests

LOK001 **3 Drawer Bedside** H 736 x W 495 x D 425 mm

LOK009 **Compact Bedside** H 715 x W 400 x D 300 mm

LOK010 **2 Drawer Bedside** H 580 x W 495 x D 425 mm

LOK002 **5 Drawer Wellington** H 1315 x W 610 x D 425 mm