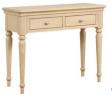

# Dressing Table, Stool & Mirror

LOK022 **Dressing Table** H 830 x W 1010 x D 425 mm

Dressing Table Mirror
H 474 x W 500 x D 130 mm

LOK024

Dressing Table Stool

H 440 x W 510 x D 400 mm

Grey Fabric Seat Pad