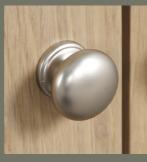

# Beautiful Detail

With a contemporary twist, the Lydford Oak Bedroom Collection reflects high quality craftsmanship with timeless design elements. Crafted from oak, the range features elegant, gently curved mouldings, tops with softly rounded corners and a pale grey protective lacquer. The range is supplied with both metal and wooden knobs, to suit most home interiors.

Solid Oak Tops

**Dovetailed Drawers** 

**Curved Plinths** 

Curved Mouldings and panelled doors

Supplied with both a metal and wooden knob.