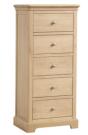

#### Bedsides & Chests

LOK001 **3 Drawer Bedside** H 736 x W 495 x D 425 mm

LOK009 **Compact Bedside** H 715 x W 400 x D 300 mm

LOK010 **2 Drawer Bedside** H 580 x W 495 x D 425 mm

LOK002 **5 Drawer Wellington** H 1315 x W 610 x D 425 mm