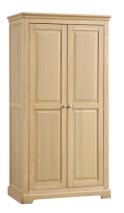

### Wardrobes

LOK031 **Double All Hanging Wardrobe**H 2030 x W 1050 x D 605 mm

Supplied with one wooden double hanging rail.

LOK032 2 Drawer Double Wardrobe H 2030 x W 1050 x D 605 mm Supplied with one wooden double hanging rail