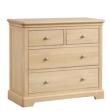

LOK003 **2 + 2 Chest** H 875 x W 995 x D 425 mm

LOK004 **2 + 3 Chest** H 1120 x W 995 x D 425 mm

LOK005 **2 + 4 Chest** H 1365 x W 995 x D 425 mm

LOK006 **3 Over 4 Chest** H 875 x W 1399 x D 425 mm