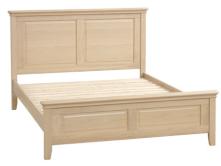

## Beds

LOK042 / LOK043 / LOK044 **4'6" / 5' / 6' High Foot End Panel Bed** H 1140 x W 1505 / 1655 / 1950 x L 2003 / 2108 / 2135 mm

Beds supplied with plywood slats