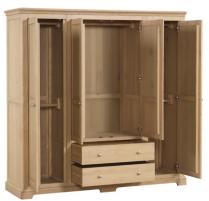

#### LOK036

#### **Quad Wardrobe**

H 2030 x W 2018 x D 605 mm Supplied with two single wooden hanging rails in each single section and one wooden double hanging rail in middle section