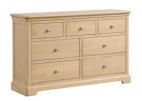

LOK003 **2 + 2 Chest** H 875 x W 995 x D 425 mm

LOK004 **2 + 3 Chest** H 1120 x W 995 x D 425 mm

LOK005 **2 + 4 Chest** H 1365 x W 995 x D 425 mm

LOK006 **3 Over 4 Chest** H 875 x W 1399 x D 425 mm