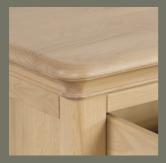

# Beautiful Detail

With a contemporary twist, the Lydford Oak Bedroom Collection reflects high quality craftsmanship with timeless design elements. Crafted from oak, the range features elegant, gently curved mouldings, tops with softly rounded corners and a pale grey protective lacquer. The range is supplied with both metal and wooden knobs, to suit most home interiors.

Solid Oak Tops

**Dovetailed Drawers** 

**Curved Plinths** 

Curved Mouldings and panelled doors

Supplied with both a metal and wooden knob.