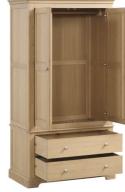

### Wardrobes

LOK031 **Double All Hanging Wardrobe**H 2030 x W 1050 x D 605 mm

Supplied with one wooden double hanging rail.

LOK032 2 Drawer Double Wardrobe H 2030 x W 1050 x D 605 mm Supplied with one wooden double hanging rail