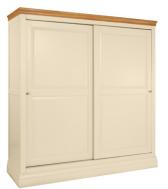

### Wardrobes

LW20 **Double Wardrobe**H 1920 x W 1035 x D 540 mm

Supplied with one double hanging rail

2 Drawer Double Wardrobe H 1942 x W 1035 x D 540 mm Supplied with one double hanging rail

LW34 Sliding Door Wardrobe H 2005 x W 1850 x D 655 mm Supplied with one hanging rail