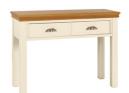

# Dressing Table, Stool & Mirror

LD30 **Dressing Table** H 795 x W 1023 x D 414 mm

Stool
H 400 x W 500 x D 300 mm
Grey Fabric Seat Pad

DM05 **Single Mirror** H 450 x W 590 x D 140 mm