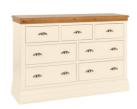

LC60 **2 + 2 Chest** H 945 x W 920 x D 420 mm

**3 + 2 Chest** H 1180 x W 920 x D 420 mm

LC90 **3 Over 4 Chest** H 945 x W 1330 x D 420 mm