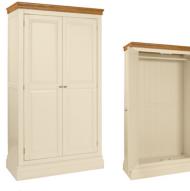

### Wardrobes

LW20 **Double Wardrobe**H 1920 x W 1035 x D 540 mm

Supplied with one double hanging rail

2 Drawer Double Wardrobe H 1942 x W 1035 x D 540 mm Supplied with one double hanging rail

LW34 Sliding Door Wardrobe H 2005 x W 1850 x D 655 mm Supplied with one hanging rail