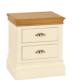

### Bedsides & Chests

LB10 Compact Bedside H 720 x W 390 x D 300 mm

LB20 **2 Drawer Bedside** H 580 x W 485 x D 420 mm

LB30 **3 Drawer Bedside** H 745 x W 485 x D 420 mm

LB50 5 Drawer Wellington H 1320 x W 610 x D 420 mm