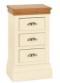

### Bedsides & Chests

LB10 Compact Bedside H 720 x W 390 x D 300 mm

LB20 **2 Drawer Bedside** H 580 x W 485 x D 420 mm

LB30 **3 Drawer Bedside** H 745 x W 485 x D 420 mm

LB50 5 Drawer Wellington H 1320 x W 610 x D 420 mm