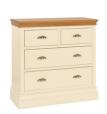

LC60 **2 + 2 Chest** H 945 x W 920 x D 420 mm

**3 + 2 Chest** H 1180 x W 920 x D 420 mm

LC90 **3 Over 4 Chest** H 945 x W 1330 x D 420 mm