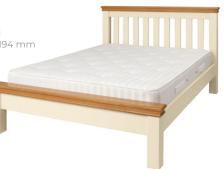

## Beds

LH25 **4'6" Low Foot End Bed** H 1085 x W 1500 x L 2094 mm

Under Bed Drawer H 260 x W 750 x D 640 mm