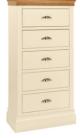

### Bedsides & Chests

LB10 Compact Bedside H 720 x W 390 x D 300 mm

LB20 **2 Drawer Bedside** H 580 x W 485 x D 420 mm

LB30 **3 Drawer Bedside** H 745 x W 485 x D 420 mm

LB50 5 Drawer Wellington H 1320 x W 610 x D 420 mm