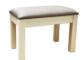

# Dressing Table, Stool & Mirror

LD30 **Dressing Table** H 795 x W 1023 x D 414 mm

Stool
H 400 x W 500 x D 300 mm
Grey Fabric Seat Pad

DM05 **Single Mirror** H 450 x W 590 x D 140 mm