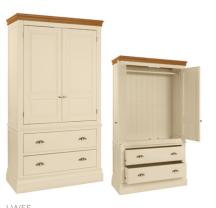

### Wardrobes

LW20 **Double Wardrobe**H 1920 x W 1035 x D 540 mm

Supplied with one double hanging rail

2 Drawer Double Wardrobe H 1942 x W 1035 x D 540 mm Supplied with one double hanging rail

LW34 Sliding Door Wardrobe H 2005 x W 1850 x D 655 mm Supplied with one hanging rail