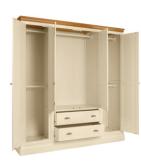

LW91 **Quad Wardrobe**H 2220 x W 2031 x D 577 mm
Supplied with two single hanging rails in each single section and one double hanging rail in double section