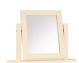

# Dressing Table, Stool & Mirror

LD30 **Dressing Table** H 795 x W 1023 x D 414 mm

Stool
H 400 x W 500 x D 300 mm
Grey Fabric Seat Pad

DM05 **Single Mirror** H 450 x W 590 x D 140 mm