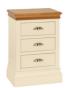

### Bedsides & Chests

LB10 Compact Bedside H 720 x W 390 x D 300 mm

LB20 **2 Drawer Bedside** H 580 x W 485 x D 420 mm

LB30 **3 Drawer Bedside** H 745 x W 485 x D 420 mm

LB50 5 Drawer Wellington H 1320 x W 610 x D 420 mm