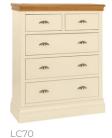

LC60 **2 + 2 Chest** H 945 x W 920 x D 420 mm

**3 + 2 Chest** H 1180 x W 920 x D 420 mm

LC90 **3 Over 4 Chest** H 945 x W 1330 x D 420 mm