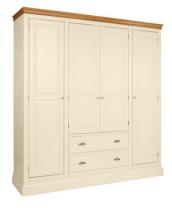

LW91 **Quad Wardrobe**H 2220 x W 2031 x D 577 mm
Supplied with two single hanging rails in each single section and one double hanging rail in double section