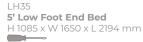

## Beds

LH25 **4'6" Low Foot End Bed** H 1085 x W 1500 x L 2094 mm

Under Bed Drawer H 260 x W 750 x D 640 mm