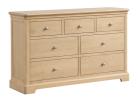

LOK003 **2 + 2 Chest** H 875 x W 995 x D 425 mm

LOK004 **2 + 3 Chest** H 1120 x W 995 x D 425 mm

LOK005 **2 + 4 Chest** H 1365 x W 995 x D 425 mm

LOK006 **3 Over 4 Chest** H 875 x W 1399 x D 425 mm