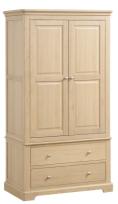

### Wardrobes

LOK031 **Double All Hanging Wardrobe**H 2030 x W 1050 x D 605 mm

Supplied with one wooden double hanging rail.

LOK032

2 Drawer Double Wardrobe
H 2030 x W 1050 x D 605 mm
Supplied with one wooden double hanging rail