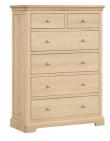

LOK003 **2 + 2 Chest** H 875 x W 995 x D 425 mm

LOK004 **2 + 3 Chest** H 1120 x W 995 x D 425 mm

LOK005 **2 + 4 Chest** H 1365 x W 995 x D 425 mm

LOK006 **3 Over 4 Chest** H 875 x W 1399 x D 425 mm