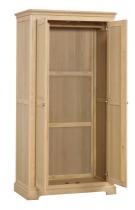

### Wardrobes

LOK031 **Double All Hanging Wardrobe**H 2030 x W 1050 x D 605 mm

Supplied with one wooden double hanging rail.

LOK032

2 Drawer Double Wardrobe
H 2030 x W 1050 x D 605 mm
Supplied with one wooden double hanging rail