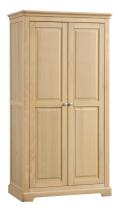

### Wardrobes

LOK031 **Double All Hanging Wardrobe**H 2030 x W 1050 x D 605 mm

Supplied with one wooden double hanging rail.

LOK032

2 Drawer Double Wardrobe
H 2030 x W 1050 x D 605 mm
Supplied with one wooden double hanging rail