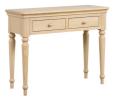

# Dressing Table, Stool & Mirror

LOK022 **Dressing Table** H 830 x W 1010 x D 425 mm

LOK023

Dressing Table Mirror

H 474 x W 500 x D 130 mm

C

LOK024 **Dressing Table Stool** H 440 x W 510 x D 400 mm Grey Fabric Seat Pad