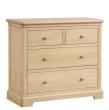

LOK003 **2 + 2 Chest** H 875 x W 995 x D 425 mm

LOK004 **2 + 3 Chest** H 1120 x W 995 x D 425 mm

LOK005 **2 + 4 Chest** H 1365 x W 995 x D 425 mm

LOK006 **3 Over 4 Chest** H 875 x W 1399 x D 425 mm