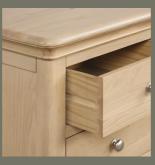

# Beautiful Detail

With a contemporary twist, the Lydford Oak Bedroom Collection reflects high quality craftsmanship with timeless design elements. Crafted from oak, the range features elegant, gently curved mouldings, tops with softly rounded corners and a pale grey protective lacquer. The range is supplied with both metal and wooden knobs, to suit most home interiors.

Solid Oak Tops

**Dovetailed Drawers** 

**Curved Plinths** 

Curved Mouldings and panelled doors

Supplied with both a metal and wooden knob.