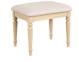

# Dressing Table, Stool & Mirror

LOK022 **Dressing Table** H 830 x W 1010 x D 425 mm

LOK023

Dressing Table Mirror

H 474 x W 500 x D 130 mm

C

LOK024 **Dressing Table Stool** H 440 x W 510 x D 400 mm Grey Fabric Seat Pad