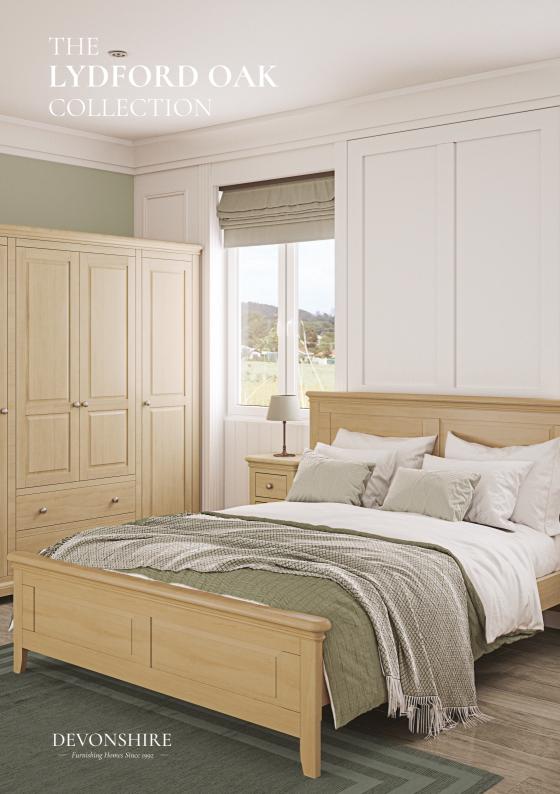

#### Bedsides & Chests

LOK001 **3 Drawer Bedside** H 736 x W 495 x D 425 mm

LOK009 **Compact Bedside** H 715 x W 400 x D 300 mm

LOK010 **2 Drawer Bedside** H 580 x W 495 x D 425 mm

LOK002 **5 Drawer Wellington** H 1315 x W 610 x D 425 mm