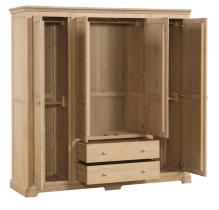

#### LOK036

#### **Quad Wardrobe**

H 2030 x W 2018 x D 605 mm Supplied with two single wooden hanging rails in each single section and one

wooden double hanging rail in middle section