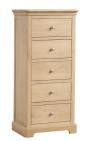

#### Bedsides & Chests

LOK001 **3 Drawer Bedside** H 736 x W 495 x D 425 mm

LOK009 **Compact Bedside** H 715 x W 400 x D 300 mm

LOK010 **2 Drawer Bedside** H 580 x W 495 x D 425 mm

LOK002 **5 Drawer Wellington** H 1315 x W 610 x D 425 mm