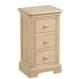

#### Bedsides & Chests

LOK001 **3 Drawer Bedside** H 736 x W 495 x D 425 mm

LOK009 **Compact Bedside** H 715 x W 400 x D 300 mm

LOK010 **2 Drawer Bedside** H 580 x W 495 x D 425 mm

LOK002 **5 Drawer Wellington** H 1315 x W 610 x D 425 mm