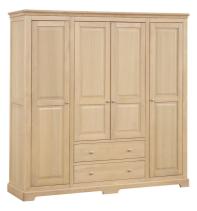

#### LOK036

#### **Quad Wardrobe**

H 2030 x W 2018 x D 605 mm Supplied with two single wooden hanging rails in each single section and one

wooden double hanging rail in middle section