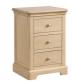

#### Bedsides & Chests

LOK001 **3 Drawer Bedside** H 736 x W 495 x D 425 mm

LOK009 **Compact Bedside** H 715 x W 400 x D 300 mm

LOK010 **2 Drawer Bedside** H 580 x W 495 x D 425 mm

LOK002 **5 Drawer Wellington** H 1315 x W 610 x D 425 mm