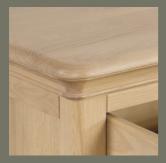

# Beautiful Detail

With a contemporary twist, the Lydford Oak Bedroom Collection reflects high quality craftsmanship with timeless design elements. Crafted from oak, the range features elegant, gently curved mouldings, tops with softly rounded corners and a pale grey protective lacquer. The range is supplied with both metal and wooden knobs, to suit most home interiors.

Solid Oak Tops

**Dovetailed Drawers** 

**Curved Plinths** 

Curved Mouldings and panelled doors

Supplied with both a metal and wooden knob.