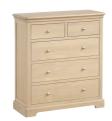

LOK003 **2 + 2 Chest** H 875 x W 995 x D 425 mm

LOK004 **2 + 3 Chest** H 1120 x W 995 x D 425 mm

LOK005 **2 + 4 Chest** H 1365 x W 995 x D 425 mm

LOK006 **3 Over 4 Chest** H 875 x W 1399 x D 425 mm