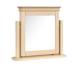

# Dressing Table, Stool & Mirror

LOK022 **Dressing Table** H 830 x W 1010 x D 425 mm

LOK023

Dressing Table Mirror

H 474 x W 500 x D 130 mm

C

LOK024 **Dressing Table Stool** H 440 x W 510 x D 400 mm Grey Fabric Seat Pad