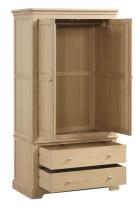

### Wardrobes

LOK031 **Double All Hanging Wardrobe**H 2030 x W 1050 x D 605 mm

Supplied with one wooden double hanging rail.

LOK032

2 Drawer Double Wardrobe
H 2030 x W 1050 x D 605 mm
Supplied with one wooden double hanging rail