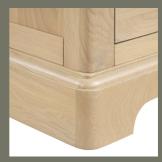

# Beautiful Detail

With a contemporary twist, the Lydford Oak Bedroom Collection reflects high quality craftsmanship with timeless design elements. Crafted from oak, the range features elegant, gently curved mouldings, tops with softly rounded corners and a pale grey protective lacquer. The range is supplied with both metal and wooden knobs, to suit most home interiors.

Solid Oak Tops

**Dovetailed Drawers** 

**Curved Plinths** 

Curved Mouldings and panelled doors

Supplied with both a metal and wooden knob.