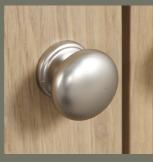

# Beautiful Detail

With a contemporary twist, the Lydford Oak Bedroom Collection reflects high quality craftsmanship with timeless design elements. Crafted from oak, the range features elegant, gently curved mouldings, tops with softly rounded corners and a pale grey protective lacquer. The range is supplied with both metal and wooden knobs, to suit most home interiors.

Solid Oak Tops

**Dovetailed Drawers** 

**Curved Plinths** 

Curved Mouldings and panelled doors

Supplied with both a metal and wooden knob.