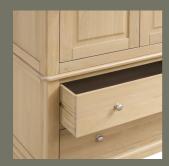

# Beautiful Detail

With a contemporary twist, the Lydford Oak Bedroom Collection reflects high quality craftsmanship with timeless design elements. Crafted from oak, the range features elegant, gently curved mouldings, tops with softly rounded corners and a pale grey protective lacquer. The range is supplied with both metal and wooden knobs, to suit most home interiors.

Solid Oak Tops

**Dovetailed Drawers** 

**Curved Plinths** 

Curved Mouldings and panelled doors

Supplied with both a metal and wooden knob.