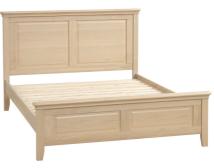

## Beds

LOK042 / LOK043 / LOK044 **4'6" / 5' / 6' High Foot End Panel Bed** H 1140 x W 1505 / 1655 / 1950 x L 2003 / 2108 / 2135 mm

Beds supplied with plywood slats